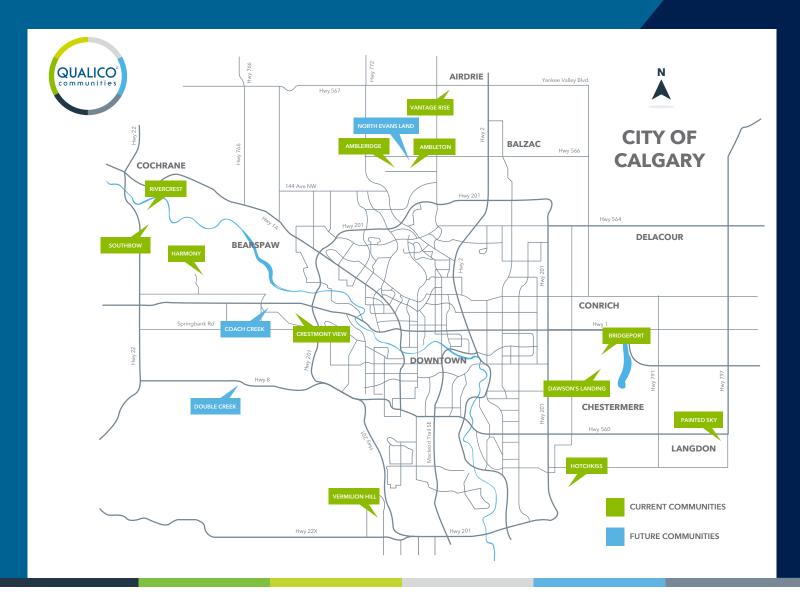

Find the community that fits your lifestyle by using the map and listings below. The websites can then guide you through by available lots (Lot Map), Home Type, or by Builder and connect you to the area sales manager directly to get all the additional information you need

Map https://qualicocommunitiescalgary.com/communities/

Live to explore – Vermilion Hill is steps away from Fish Creek Park, which is filled with park space, paved and gravel pathways, picnic areas and so much more. Weaselhead Flats and the Glenmore Reservoir are moments away via Tsuut'ina Trail. The community also has views of the Rocky Mountains and easy access to Bragg Creek and Kananaskis. The community at completion will have a connecting greenway throughout and four park areas, including the stormpond paths and gathering area. Close to Everything – with many nearby established amenities in nearby Bridlewood, Somerset and Tsuut'ina Nation, everything you need is a quick drive away!